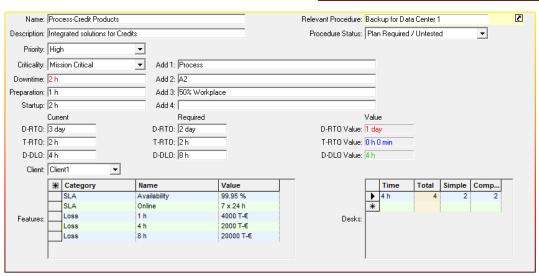

#### The core ROGSI/DMS includes:

Process Documentation that shows all information about all processes and services

- Graphical Recovery Plan hat guides you and your colleagues through an orderly recovery process
- Configuration Management that maintains all hardware, network and software data
- Workflow Management that guides you through your daily workload
- IT Documentation of hardware, software, network structure and more
- Facility Management of your physical plant requirements, such as power supply, HVAC, fire protection equipment and more
- Inventory Management of all data center materials and configurations
- BIA Online Business Impact Analysis

#### **ROGSI** replaces panic with process

Your business is always changing. Now ROGSI makes it easy to change your plans as rapidly as you adapt to changing business needs.

Our unique Plan on Demand (POD) feature gives authorized personnel the power to create and modify plans with guiding Q&A's...decision points...and circles for restarts at earlier points.