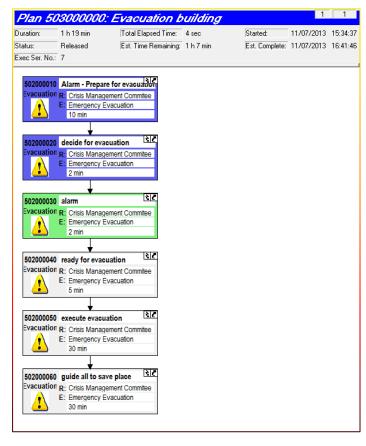

#### Step-by-step Workflow Management means process, not panic.

You can't predict disaster but you can be prepared. In one compact, easy-to-use system, the ROGSI/DMS Disaster Management System provides comprehensive, continually updated plans complete with team assignments...step-by-step marching orders...and fool-proof workflow charts. With little more than a laptop and a working phone, ROGSI can help you bring your company back to life.

#### The core ROGSI/DMS includes:

Process Documentation that shows all information about all processes and services

- Graphical Recovery Plan hat guides you and your colleagues through an orderly recovery process
- Configuration Management that maintains all hardware, network and software data
- Workflow Management that guides you through your daily workload
- IT Documentation of hardware, software, network structure and more
- Facility Management of your physical plant requirements, such as power supply, HVAC, fire protection equipment and more
- Inventory Management of all data center materials and configurations
- BIA Online Business Impact Analysis