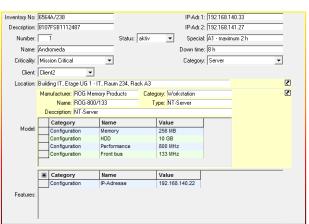

#### The core ROGSI/DMS includes:

Process Documentation that shows all information about all processes and services

- Graphical Recovery Plan hat guides you and your colleagues through an orderly recovery process
- Configuration Management that maintains all hardware, network and software data
- Workflow Management that guides you through your daily workload
- IT Documentation of hardware, software, network structure and more
- Facility Management of your physical plant requirements, such as power supply, HVAC, fire protection equipment and more
- Inventory Management of all data center materials and configurations
- BIA Online Business Impact Analysis